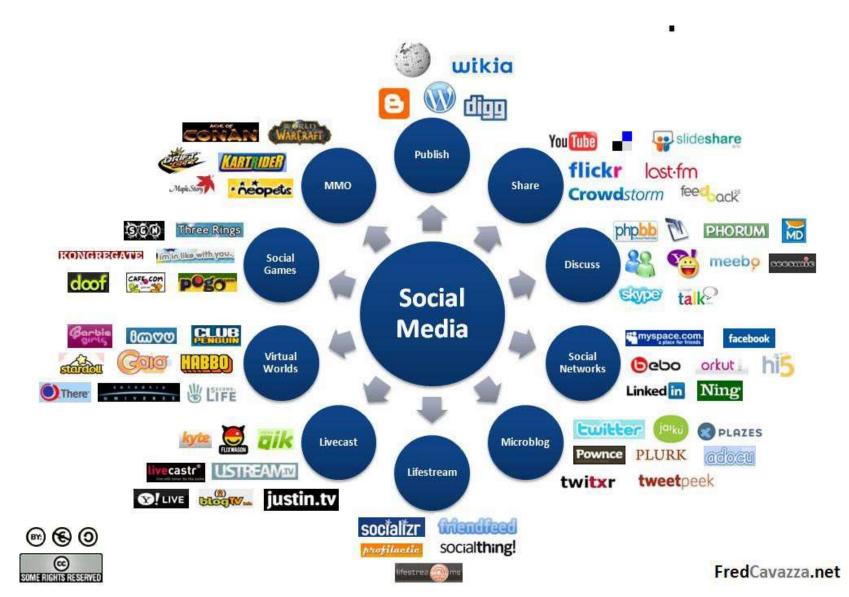

## **Social Software for Teaching**







What the PC plus the Internet plus the search engine did for web pages, was to "enable anyone with connectivity to find anything that interests them."



What the PC and the Smartphone plus the Internet plus Facebook is doing is to "enable anyone with connectivity to find anyone who interests them."

Craig Mundie, Chief Strategy & Research Officer, Microsoft

# Key Point:

# Interaction





## **Distance Education:**

A SYSTEMS VIEW OF ONLINE LEARNING

Michael Moore Greg Kearsley

### 3 Kinds of Interaction

## **Distance Education:**

A SYSTEMS VIEW OF ONLINE LEARNING

Michael Moore Greg Kearsley

### 3 Kinds of Interaction

Student-Student

## **Distance Education:**

A SYSTEMS VIEW OF ONLINE LEARNING

Michael Moore Greg Kearsley

### 3 Kinds of Interaction

### Student-Student

S